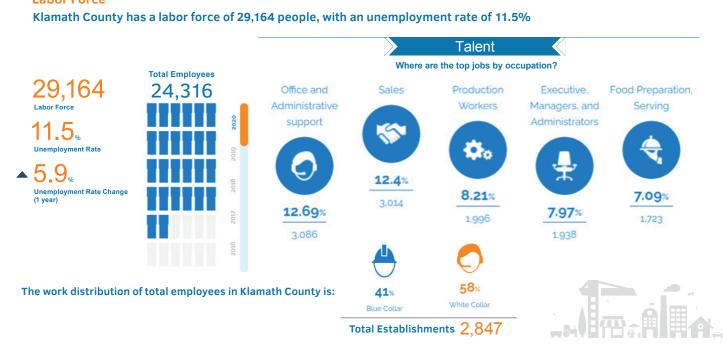

#### **ECONOMY**

| Total Employees by Major SIC                                                                                                                                                                                                                                                                                                 |                                                             |                                                       |
|------------------------------------------------------------------------------------------------------------------------------------------------------------------------------------------------------------------------------------------------------------------------------------------------------------------------------|-------------------------------------------------------------|-------------------------------------------------------|
| <ul> <li>Agriculture, Forestry, Fishing</li> <li>Mining</li> <li>Construction</li> <li>Manufacturing</li> <li>Transportation and Communications</li> <li>Wholesale Trade</li> <li>Retail Trade</li> <li>Finance, Insurance and Real Estate</li> <li>Services</li> <li>Public Administration</li> <li>Unclassified</li> </ul> | 24 Total Em                                                 | ,705                                                  |
|                                                                                                                                                                                                                                                                                                                              |                                                             |                                                       |
|                                                                                                                                                                                                                                                                                                                              | TOTAL                                                       | %                                                     |
| Agricultural, Forestry, Fishing                                                                                                                                                                                                                                                                                              | TOTAL<br>627                                                | %<br>2.5                                              |
| Agricultural, Forestry, Fishing Mining                                                                                                                                                                                                                                                                                       |                                                             | ,,,                                                   |
|                                                                                                                                                                                                                                                                                                                              | 627                                                         | 2.5                                                   |
| Mining                                                                                                                                                                                                                                                                                                                       | 627<br>17                                                   | 2.5<br>7.0                                            |
| Mining Construction                                                                                                                                                                                                                                                                                                          | 627<br>17<br>898                                            | 2.5<br>7.0<br>3.6                                     |
| Mining Construction Manufacturing                                                                                                                                                                                                                                                                                            | 627<br>17<br>898<br>2,055                                   | 2.5<br>7.0<br>3.6<br>8.3                              |
| Mining Construction Manufacturing Transportation and Communications                                                                                                                                                                                                                                                          | 627<br>17<br>898<br>2,055<br>1,016                          | 2.5<br>7.0<br>3.6<br>8.3<br>4.1                       |
| Mining Construction Manufacturing Transportation and Communications Wholesale Trade                                                                                                                                                                                                                                          | 627<br>17<br>898<br>2,055<br>1,016<br>759                   | 2.5<br>7.0<br>3.6<br>8.3<br>4.1<br>3.1                |
| Mining Construction Manufacturing Transportation and Communications Wholesale Trade Retail Trade                                                                                                                                                                                                                             | 627<br>17<br>898<br>2,055<br>1,016<br>759<br>5,854          | 2.5<br>7.0<br>3.6<br>8.3<br>4.1<br>3.1<br>23.7        |
| Mining Construction Manufacturing Transportation and Communications Wholesale Trade Retail Trade Finance, Insurance and Real Estate                                                                                                                                                                                          | 627<br>17<br>898<br>2,055<br>1,016<br>759<br>5,854<br>1,390 | 2.5<br>7.0<br>3.6<br>8.3<br>4.1<br>3.1<br>23.7<br>5.6 |

#### **Total Establishments by Size**

|                   | TOTAL | %     |
|-------------------|-------|-------|
| 1-4 Employees     | 1,830 | 63.63 |
| 5-9 Employees     | 553   | 19.23 |
| 10-19 Employees   | 219   | 7.61  |
| 20-49 Employees   | 191   | 6.64  |
| 50-99 Employees   | 54    | 1.88  |
| 100-249 Employees | 23    | 0.80  |
| 250-499 Employees | 4     | 0.14  |
| 500-999 Employees | 1     | 0.03  |
| 1000+ Employees   | 1     | 0.03  |