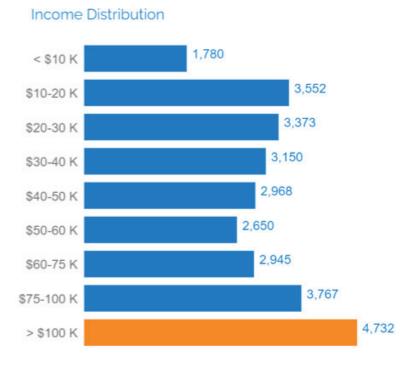

## **Income and Spending**

Households in Klamath County earn a median yearly income of 48,744. 29.39% of the households earn more than the national average each year. Household expenditures average 50,439 per year. The majority of earnings get spent on Shelter, Transportation, Food and Beverages, Health Care, and Utilities.

\$48,744

Median Household Income

o
more than the county

less than the state

less than the nation

888