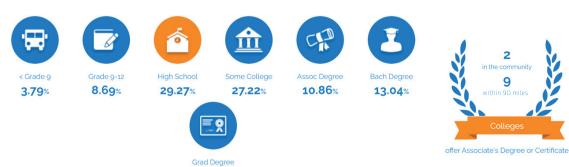

#### **Educational Attainment**

31.03% of the population in Klamath County have an Associate's degree or higher. 87.52% have a high school degree or higher.

7.13%