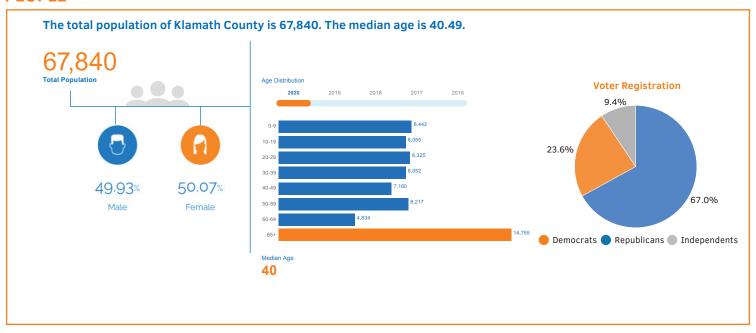

orp.     | 280       |
| Collins Products LLC       | 250       |
| Albertsons                 | 133       |
| The Running Y              | 150       |
| Home Depot                 | 145       |
| Kla-Mo-Ya Casino           | 145       |
| Masami Foods Inc.          | 132       |
| Marquis Care at Plum Ridge | 130       |

#### **Total Establishments by Size**

|                   | TOTAL | %     |
|-------------------|-------|-------|
| 1-4 Employees     | 1,830 | 63.63 |
| 5-9 Employees     | 553   | 19.23 |
| 10-19 Employees   | 219   | 7.61  |
| 20-49 Employees   | 191   | 6.64  |
| 50-99 Employees   | 54    | 1.88  |
| 100-249 Employees | 23    | 0.80  |
| 250-499 Employees | 4     | 0.14  |
| 500-999 Employees | 1     | 0.03  |
| 1000+ Employees   | 1     | 0.03  |

#### **PEOPLE**



#### **Educational Attainment**

31.03% of the population in Klamath County have an Associate's degree or higher. 87.52% have a high school degree or higher.



7.13%







## **Income and Spending**

Households in Klamath County earn a median yearly income of 48,744. 29.39% of the households earn more than the national average each year. Household expenditures average 50,439 per year. The majority of earnings get spent on Shelter, Transportation, Food and Beverages, Health Care, and Utilities.

\$48,744

Median Household Income

o
more than the county

less than the state

less than the nation



888

# How do people spend most of their money? **PER HOUSEHOLD**