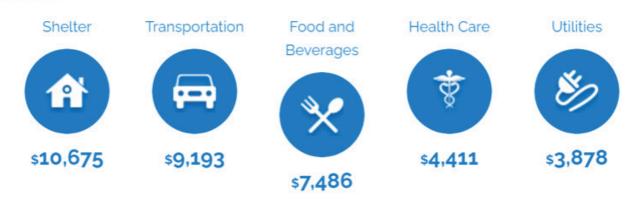

## **Income and Spending**

Households in Klamath County earn a median yearly income of 48,744. 29.39% of the households earn more than the national average each year. Household expenditures average 50,439 per year. The majority of earnings get spent on Shelter, Transportation, Food and Beverages, Health Care, and Utilities.

# How do people spend most of their money? **PER HOUSEHOLD**